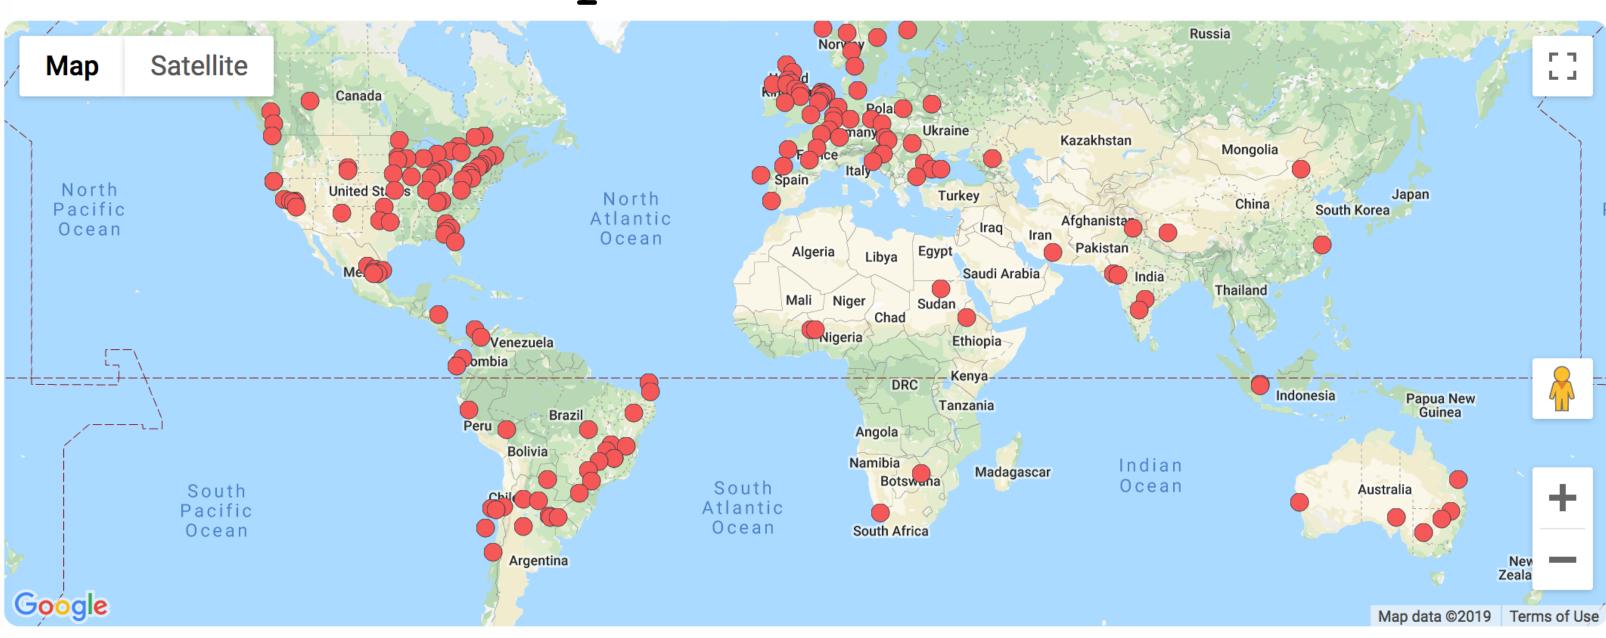

# Some R-Ladies Stats

We have ~60,000 members, in 178 chapters, 40 countries.

57 chapters in US & Canada 40 chapters in Latin America 53 chapters in Europe 7 chapters in Africa 2 chapters in Asia 9 chapters in Australia/Oceania

Chapter Locations:

We have 930 people from 76 countries registered in our online directory.