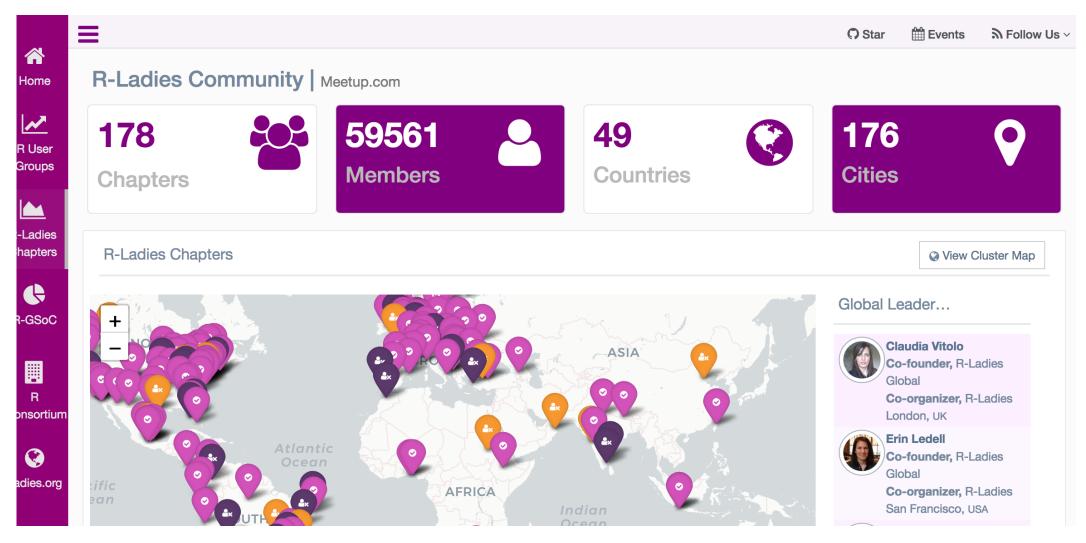

# Some R-Ladies Stats

We have ~60,000 members, in 178 chapters, 40 countries.

57 chapters in US & Canada 40 chapters in Latin America 53 chapters in Europe 7 chapters in Africa 2 chapters in Asia 9 chapters in Australia/Oceania

Chapter Locations:

We have 930 people from 76 countries registered in our online directory.

Google your city name + meetup.com or visit https://github.com/rladies/starter-kit/blob/ master/Current-Chapters.csv to see a full list. We also have **R-Ladies Remote** for locations without chapters